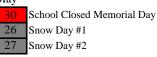

## June

Early Dismissal 1:30pm 20 Last Day of School for Students

> 181 Students 184 Staff

Note: This calendar allows for 3 snow days. Those days will be used in the following order: May 26 - Snow Day #1, May 27 - Snow Day #2 and April 18 - Snow Day #3. Should additional snow days be needed, they will be taken from spring break, beginning forward from April 11, etc.

**BoE Approval: 3/18/2021** Revised: 6/10/2021, 2/17/2022

|    | i alenti i cachei Comerenc |
|----|----------------------------|
| 5  | School Closed NJEA Con     |
| 4  | Early Dismissal 1:30 pm    |
| 26 | School Closed Thanksgiv    |
|    |                            |
|    |                            |
|    |                            |
|    |                            |